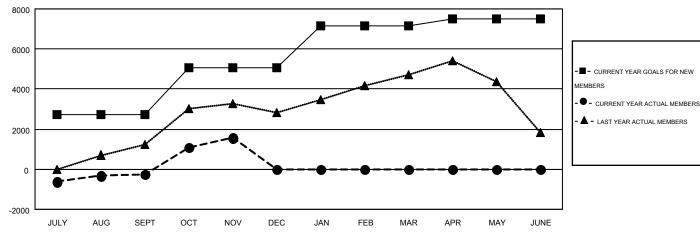

## GOALS AND ACTUAL MEMBERS CUMULATIVE

| DROPPED CLUBS: 14  |                 | 716 CLUBS OF 1407 ADDED 1 OR MORE<br>NEW MEMBERS | GENDER DISTRIBUTION  |                 |        |
|--------------------|-----------------|--------------------------------------------------|----------------------|-----------------|--------|
|                    |                 |                                                  | MALE                 | 44,425 (80.44%) |        |
| DROPPED MEMBERS    |                 |                                                  | FEMALE               | 10,804 (19.56%) |        |
| DECEASED           | 85              | CLICK HERE FOR HEALTH                            | EAMILY LINIT MEMBERS |                 | 18,285 |
| CLUB CANCELLED 172 | ASSESSMENT DATA | FAMILY UNIT MEMBERS                              |                      | ,               |        |
| OTHER              | 4,012           |                                                  | HEAD OF HOUSEHOLD    |                 | 7,729  |
| TOTAL              | 4,269           |                                                  | NON-HEAD OF HOUSEHO  | DLD             | 10,556 |