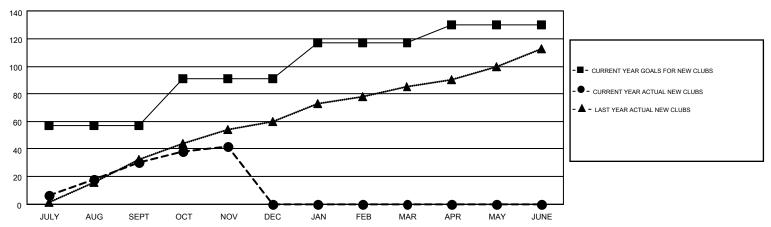

| QUARTER               | NEW MEMBER<br>GOAL | CHARTER AND<br>NEW<br>MEMBERS<br>ADDED | DROPPED<br>MEMBERS | NET<br>GAIN/LOSS |  |  |  |  |  |
| I       | JULY/AUG/SEPT         | 2,726              | 3,345                                  | 3,597              | -252             |  |  |  |  |  |
| I       | OCT/NOV/DEC           | 2,358              | 2,482                                  | 672                | 1,810            |  |  |  |  |  |
| ı       | JAN/FEB/MAR           | 2,075              | 0                                      | 0                  | 0                |  |  |  |  |  |
| l       | APR/MAY/JUNE          | 345                | 0                                      | 0                  | 0                |  |  |  |  |  |

## GOALS AND ACTUAL NEW CLUBS CUMULATIVE



## GOALS AND ACTUAL MEMBERS CUMULATIVE



| DROPPED CLUBS: 14  |                 | 716 CLUBS OF 1407 ADDED 1 OR MORE<br>NEW MEMBERS | GENDER DISTRIBUTION  |                 |        |
|--------------------|-----------------|--------------------------------------------------|----------------------|-----------------|--------|
|                    |                 |                                                  | MALE                 | 44,425 (80.44%) |        |
| DROPPED MEMBERS    |                 |                                                  | FEMALE               | 10,804 (19.56%) |        |
| DECEASED           | 85              | CLICK HERE FOR HEALTH                            | EAMILY LINIT MEMBERS |                 | 18,285 |
| CLUB CANCELLED 172 | ASSESSMENT DATA | FAMIL